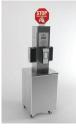

# FLOOR SANITIZING STATIONS **Regular Column - Spec Sheet**

Ideal for areas with seating (waiting rooms, vaccination clinics, etc.) The Stop: Clean Your Hands Sign is highly visible.

## **Available Models:**

MSFC-RR-16 Regular Column 1-drawer (22"L x 22"W x 55"H)

MSFC-RR-16

Table top corner finish detail

Regular Column (22"L x 22"W x 55"H)

All our products work together with our complete family of Wall Stations, Floor Stations, Symbols, Signage and Templates.