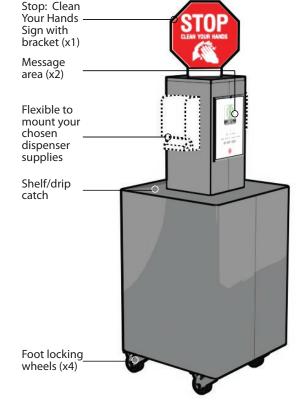

# FLOOR SANITIZING STATIONS Extended Column - Spec Sheet

Ideal for high traffic areas (entranceways, lobbies, cafeterias, etc.) The Stop: Clean Your Hands Sign is highly visible over the heads of crowds, promoting hand hygiene at a distance.

#### What your station comes with:

- Stop: Clean Your Hand Sign/bracket
- Clear message areas (x 4)
- 4 Commercial-grade, non-marking rubber foot-locking wheels
- · Ships assembled with protective film
- Quick set up

## Available Models:

MSFC-ER-16 Extended Column No Drawers (22"L x 22"W x 69"H)

**MIU-ER-2-16** Extended Column 2-drawer (22"L x 22"W x 69"H)

All our products work together with our complete family of Wall Stations, Floor Stations, Symbols, Signage and Templates.