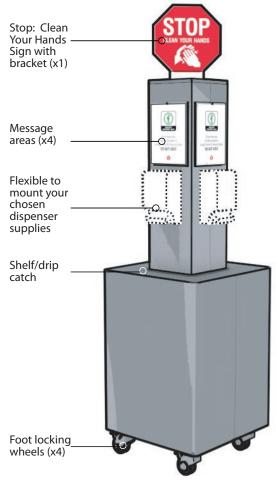

# FLOOR SANITIZING STATIONS Extended Column - Spec Sheet

Ideal for high traffic areas (entranceways, lobbies, cafeterias, etc.) The Stop: Clean Your Hands Sign is highly visible over the heads of crowds, promoting hand hygiene at a distance.

#### What your station comes with:

- Stop: Clean Your Hand Sign/bracket
- Clear message areas (x 4)
- 4 Commercial-grade, non-marking rubber foot-locking wheels
- · Ships assembled with protective film
- Quick set up

## Available Models:

MSFC-ER-16 Extended Column No Drawers (22"L x 22"W x 69"H)

**MIU-ER-2-16** Extended Column 2-drawer (22"L x 22"W x 69"H)

All our products work together with our complete family of Wall Stations, Floor Stations, Symbols, Signage and Templates.