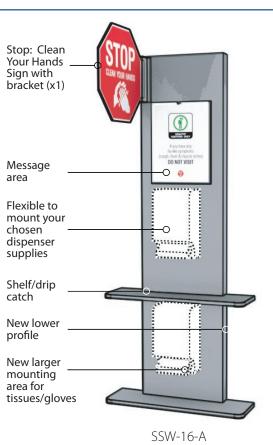

# WALL SANITIZING STATIONS Spec Sheet

Ideal for tight areas (hallways, offices, staff areas, etc.) The Stop: Clean Your Hands Sign is highly visible over the heads of crowds, promoting hand hygiene at a distance.

#### What your station comes with:

- Stop: Clean Your Hand Sign/bracket (where applicable)
- Clear message areas (where applicable)
- Mounting bracket system
- Ships flat with protective film
- Quick assembly and set up

## **Available Models:**

**SSW-16-A** 2-shelf Wall (48"H x 20"W x 7.5"D)

**SSW-16-C** 1-shelf Wall (32.75"H x 20"W x 7.5"D) **SSWC-16** Compact Wall (17.5"H x 7"W x 4.75"D)

All our products work together with our complete family of Wall Stations, Floor Stations, Symbols, Signage and Templates.