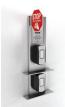

## **Available Models:**

**SSW-16-A** 2-shelf Wall (48"H x 20"W x 7.5"D)

**SSW-16-C** 1-shelf Wall (32.75"H x 20"W x 7.5"D) **SSWC-16** Compact Wall (17.5"H x 7"W x 4.75"D)

All our products work together with our complete family of Wall Stations, Floor Stations, Symbols, Signage and Templates.