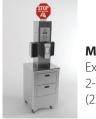

# FLOOR SANITIZING STATIONS Extended Column - Spec Sheet

Ideal for high traffic areas (entranceways, lobbies, cafeterias, etc.) The Stop: Clean Your Hands Sign is highly visible over the heads of crowds, promoting hand hygiene at a distance.

## Available Models:

MSFC-ER-16 Extended Column No Drawers (22"L x 22"W x 69"H)

**MIU-ER-2-16** Extended Column 2-drawer (22"L x 22"W x 69"H)

All our products work together with our complete family of Wall Stations, Floor Stations, Symbols, Signage and Templates.