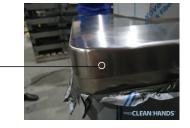

MSFC-ER-16

Table top corner finish detail

## **Available Models:**

MSFC-RR-16 Regular Column 1-drawer (22"L x 22"W x 55"H)

MSFC-RR-16

Table top corner finish detail

Regular Column (22"L x 22"W x 55"H)

All our products work together with our complete family of Wall Stations, Floor Stations, Symbols, Signage and Templates.