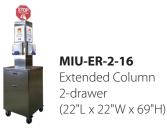

## **Benefits of our Floor Sanitizing Station Models:**

- Extended column or regular variations
- Optional stainless steel drawers, keyed alike
- Ships assembled with protective film
- Quick set-up