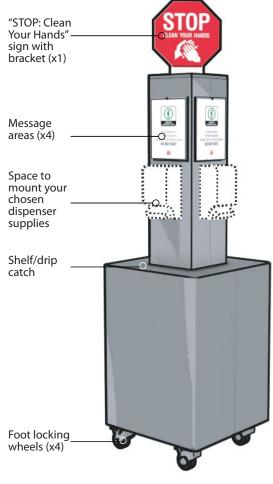

# FLOOR SANITIZING STATIONS **Extended Column - Spec Sheet**

Ideal for areas with high traffic (entranceways, lobbies, cafeterias, etc.). The "STOP: Clean Your Hands" sign is highly visible over the heads of crowds, encouraging hand hygiene at a distance.

## **Includes the following:**

- "STOP: Clean Your Hands" sign + bracket
- Clear message areas (x4)
- Four commercial-grade, non-marking rubber foot-locking wheels