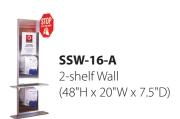

# "STOP: Clean Your Hands' sign with bracket (x1) HEALTHY WIRTONS CHEY Message area Space to mount your chosen dispenser 2,555,6000 supplies Shelf/drip catch Low profile Large mounting areas for any dispenser SSW-16-A

### **Available Models:**

Together with our Wall Stations, Floor Stations, Symbols, Signage and Templates, you have a complete and reliable hand sanitizing solution!