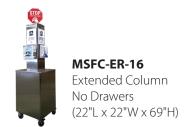

# FLOOR SANITIZING STATIONS **Extended Column - Spec Sheet**

Ideal for areas with high traffic (entranceways, lobbies, cafeterias, etc.). The "STOP: Clean Your Hands" sign is highly visible over the heads of crowds, encouraging hand hygiene at a distance.

### **Available Models:**

MSFC-ER-16

Together with our Wall Stations, Floor Stations, Symbols, Signage and Templates, you have a complete and reliable hand sanitizing solution!