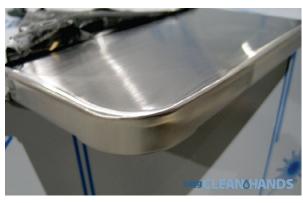

stainless steel for durability:

- Corrosion-resistant
- Built for indoor and outdoor use
- · Easy to clean

## **Benefits of Wall Sanitizing Station Models:**

- No damage to walls at the end of dispenser/liquid contracts - simply attach a new dispenser to the unit!
- Easy to assemble and install for barrier-free access with included instructions
- Ships flat with protective film
- · Quick assembly and set up

## **Includes the following:**

- "STOP: Clean Your Hands" sign
  + bracket (where applicable)
- Clear message areas (where applicable)
- · Mounting bracket system

# "STOP: Clean Your Hands' sign with bracket (x1) HEALTHY WIRTONS CHEY Message area Space to mount your chosen dispenser 2,555,6000 supplies Shelf/drip catch Low profile Large mounting areas for any dispenser SSW-16-A



Shelf corner finish detail

### **Available Models:**







Together with our Wall Stations, Floor Stations, Symbols, Signage and Templates, you have a complete and reliable hand sanitizing solution!





# FLOOR SANITIZING STATIONS **Extended Column - Spec Sheet**

Ideal for areas with high traffic (entranceways, lobbies, cafeterias, etc.). The "STOP: Clean Your Hands" sign is highly visible over the heads of crowds, encouraging hand hygiene at a distance.

## **Tagg Clean-Hands® Sanitizing Stations** are constructed from surgical-grade stainless steel for durability:

- Corrosion-resistant
- Built for indoor and outdoor use
- · Easy to clean

## **Benefits of our Floor Sanitizing Station Models:**

- Extended column or regular variations
- Optional stainless steel drawers, keyed alike